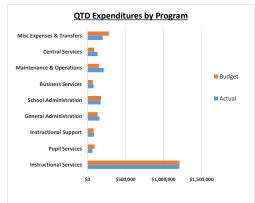

#### Expenditures

Salaries
Employee Benefits
Purchased Services
Other Purch. Services
Supplies & Materials
Capital Outlay
Other Expenditures
Total Instructional Services

Instructional Program (10-18)

|   | QTD<br>Actual | QTD<br>Budget | Variance | Percent<br>Used |
|---|---------------|---------------|----------|-----------------|
|   |               |               |          |                 |
|   | 644,322       | 707,797       | 63,475   | 91.03%          |
|   | 254,555       | 246,545       | (8,010)  | 103.25%         |
|   | 15,173        | 26,663        | 11,490   | 56.91%          |
|   | 106,677       | 98,162        | (8,515)  | 108.67%         |
|   | 122,568       | 53,015        | (69,553) | 231.19%         |
| 1 | 62,939        | 25,500        | (37,439) | 246.82%         |
| 1 | 1,740         | 52,375        | 50,635   | 3.32%           |
|   | 1,207,974     | 1,210,056     | 2,082    | 99.83%          |
|   |               |               |          |                 |

| YTD<br>Actual | Annual<br>Budget | Balance   | Percent<br>Used | FY 23-24<br>1st Quarter |     |
|---------------|------------------|-----------|-----------------|-------------------------|-----|
| Actual        | Buuget           | Dalatice  | USeu            | 1st Quarter             |     |
|               |                  |           |                 |                         |     |
| 644,322       | 2,831,186        | 2,186,864 | 22.76%          | 652,640                 | (5) |
| 254,555       | 986,179          | 731,624   | 25.81%          | 234,050                 | (5) |
| 15,173        | 106,650          | 91,477    | 14.23%          | 0                       |     |
| 106,677       | 392,649          | 285,972   | 27.17%          | 100,612                 | (5) |
| 122,568       | 212,060          | 89,492    | 57.80%          | 158,055                 | (5) |
| 62,939        | 102,000          | 39,061    | 61.70%          | 0                       |     |
| 1,740         | 209,500          | 207,760   | 0.83%           | 150                     |     |
| 1,207,974     | 4,840,224        | 3,632,250 | 24.96%          | 1,145,507               | (5) |
|               |                  |           |                 |                         |     |