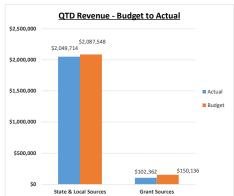

|                                       | QTD       | QTD       |          | Percent |
|---------------------------------------|-----------|-----------|----------|---------|
|                                       | Actual    | Budget    | Variance | Used    |
| venues                                |           |           |          |         |
| State & Local Sources                 |           |           |          |         |
| Per-Pupil Operating Revenue           | 1,714,618 | 1,771,172 | (56,554) | 96.81%  |
| Mill Levy Override                    | 160,733   | 165,323   | (4,590)  | 97.22%  |
| Student Activities & Fees             | 59,309    | 21,804    | 37,505   | 272.01% |
| PreSchool Tuition                     | 70,018    | 85,000    | (14,982) | 82.37%  |
| Other Revenue                         | 45,036    | 44,250    | 786      | 101.78% |
| Total Local Sources                   | 2,049,714 | 2,087,548 | (37,834) | 98.19%  |
| Grant Sources                         |           |           |          |         |
| State ECEA (Special Education/GT)     | 18,122    | 19,000    | (878)    | 95.38%  |
| State ELL (English Language Learners) | 1,624     | 750       | 874      | 216.53% |
| State Charter Capital Constr Funds    | 61,862    | 62,951    | (1,089)  | 98.27%  |
| Other State Grants                    | 0         | 50,000    | (50,000) | 0.00%   |
| Federal Grants - IDEA. Title II       | 16,104    | 17,435    | (1,331)  | 92.37%  |
| Federal Impact Aid (PL 874)           | 4,650     | 0         | 4,650    | N/A     |
| Total Grant Sources                   | 102,362   | 150,136   | (47,774) | 68.18%  |
| Total Revenues                        | 2,152,076 | 2,237,684 | (85,608) | 96.17%  |

#### Footnotes:

- (1) Per-Pupil Revenue flows through the District and is based on the trued-up enrollment. That adj was made in Jan and now on the trued-up enrollment.
- (2) Enrollment was adjusted in the Mid-yr budget to reflect lower enrollment.
- (3) Preschool tuition is very strong for the quarter and the annual total is looking strong.
- (4) Total revenues are above budget for the quarter at 106.4% of Budget and ahead of budget for YTD at 103.2%.