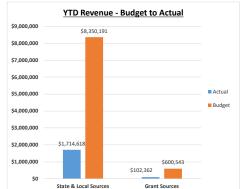

| YTD       | Annual      | Relence     | Percent | FY 23-24    | Faatnataa |
|-----------|-------------|-------------|---------|-------------|-----------|
| Actual    | Budget      | Balance     | Used    | 1st Quarter | Footnotes |
|           |             |             |         |             |           |
|           |             |             |         |             |           |
| 1,714,618 | 7,084,686   | (5,370,068) | 24.20%  | 1,685,073   | (1) & (2) |
| 160,733   | 661,290     | (500,557)   | 24.31%  | 171,128     | . , . ,   |
| 59,309    | 87,215      | (27,906)    | 68.00%  | 42,273      |           |
| 70,018    | 340,000     | (269,982)   | 20.59%  | 68,017      | (3)       |
| 45,036    | 177,000     | (131,964)   | 25.44%  | 52,113      |           |
| 2,049,714 | 8,350,191   | (6,300,477) | 24.55%  | 2,018,604   |           |
|           |             |             |         |             |           |
|           |             |             |         |             |           |
| 18,122    | 76,000      | (57,878)    | 23.84%  | 14,642      |           |
| 1,624     | 3,000       | (1,376)     | 54.13%  | 1,624       |           |
| 61,862    | 251,803     | (189,941)   | 24.57%  | 62,951      |           |
| 0         | 200,000     | (200,000)   | 0.00%   | 0           |           |
| 16,104    | 69,740      | (53,636)    | 23.09%  | 14,612      |           |
| 4,650     | 0           | 4,650       | N/A     | 4,650       |           |
| 102,362   | 600,543     | (498,181)   | 17.04%  | 98,479      |           |
|           |             |             |         |             |           |
| 2,152,076 | 8,950,734 _ | (6,798,658) | 24.04%  | \$2,117,083 | (4)       |
|           |             | <u> </u>    |         |             |           |
| _         | 2,370,125   |             |         |             |           |
| _         | 11,320,859  |             |         |             |           |

#### Footnotes:

- (1) Per-Pupil Revenue flows through the District and is based on the trued-up enrollment. That adj was made in Jan and now on the trued-up enrollment.
- (2) Enrollment was adjusted in the Mid-yr budget to reflect lower enrollment.
- (3) Preschool tuition is very strong for the quarter and the annual total is looking strong.
- (4) Total revenues are above budget for the quarter at 106.4% of Budget and ahead of budget for YTD at 103.2%.