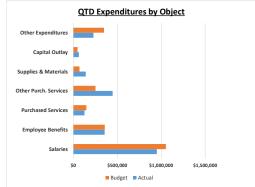

#### Expenditures

Salaries
Employee Benefits
Purchased Services
Other Purch. Services
Supplies & Materials
Capital Outlay
Other Expenditures
Total Instructional Services

Instructional Program (10-18)

|   | QTD<br>Actual | QTD<br>Budget | Variance | Percent<br>Used |
|---|---------------|---------------|----------|-----------------|
|   |               |               |          |                 |
|   | 644,322       | 707,797       | 63,475   | 91.03%          |
|   | 254,555       | 246,545       | (8,010)  | 103.25%         |
|   | 15,173        | 26,663        | 11,490   | 56.91%          |
|   | 106,677       | 98,162        | (8,515)  | 108.67%         |
|   | 122,568       | 53,015        | (69,553) | 231.19%         |
| 1 | 62,939        | 25,500        | (37,439) | 246.82%         |
| 1 | 1,740         | 52,375        | 50,635   | 3.32%           |
|   | 1,207,974     | 1,210,056     | 2,082    | 99.83%          |
|   |               |               |          |                 |

#### Footnotes:

- (5) Total Instructional costs were right on target for the quarter. Total expenditures year to date are on target for budget on an annualized basis at 25%.
- (6) Pupil Support Services are significantly below budget for both QTD & YTD. Instr. Staff Services are just slightly above budget for the year at 26%.
- (7) General Administration costs are below budget. School Administration expenses are above budget for QTD/YTD for start of school year.
- (8) Business Services expenses are high for QTD/YTD at 29%. We need to do some budget reclassifications for staff.
- (9) Maintenance & Operations expenditures are high for QTD/YTD due to final building addition costs borne by the GF.
- (10) Central Services expenditures include technology expenses. QTD/YTD totals were higher earlier in the year due to front-loaded annual ins pymts but YTD amounts are within annual budget.
- (11) 1st quarter expenditures at 101.4% are lower than the quarterly target. YTD Expenditures are close to budget at 25.3%.
- (12) QTD Net Income is (\$162,606). YTD Net income is the same.