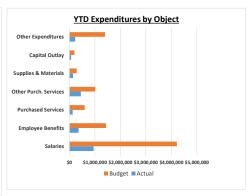

| YTD<br>Actual | Annual<br>Budget | Balance   | Percent<br>Used | FY 23-24<br>1st Quarter |     |
|---------------|------------------|-----------|-----------------|-------------------------|-----|
| Actual        | Buuget           | Dalatice  | USeu            | 1st Quarter             |     |
|               |                  |           |                 |                         |     |
| 644,322       | 2,831,186        | 2,186,864 | 22.76%          | 652,640                 | (5) |
| 254,555       | 986,179          | 731,624   | 25.81%          | 234,050                 | (5) |
| 15,173        | 106,650          | 91,477    | 14.23%          | 0                       |     |
| 106,677       | 392,649          | 285,972   | 27.17%          | 100,612                 | (5) |
| 122,568       | 212,060          | 89,492    | 57.80%          | 158,055                 | (5) |
| 62,939        | 102,000          | 39,061    | 61.70%          | 0                       |     |
| 1,740         | 209,500          | 207,760   | 0.83%           | 150                     |     |
| 1,207,974     | 4,840,224        | 3,632,250 | 24.96%          | 1,145,507               | (5) |
|               |                  |           |                 |                         |     |

#### Footnotes:

- (5) Total Instructional costs were right on target for the quarter. Total expenditures year to date are on target for budget on an annualized basis at 25%.
- (6) Pupil Support Services are significantly below budget for both QTD & YTD. Instr. Staff Services are just slightly above budget for the year at 26%.
- (7) General Administration costs are below budget. School Administration expenses are above budget for QTD/YTD for start of school year.
- (8) Business Services expenses are high for QTD/YTD at 29%. We need to do some budget reclassifications for staff.
- (9) Maintenance & Operations expenditures are high for QTD/YTD due to final building addition costs borne by the GF.
- (10) Central Services expenditures include technology expenses. QTD/YTD totals were higher earlier in the year due to front-loaded annual ins pymts but YTD amounts are within annual budget.
- (11) 1st quarter expenditures at 101.4% are lower than the quarterly target. YTD Expenditures are close to budget at 25.3%.
- (12) QTD Net Income is (\$162,606). YTD Net income is the same.