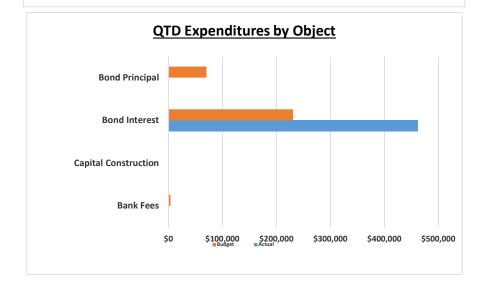

|                    |                 |                         |           |
| 2019 Escrow Account                       | =             | \$14,590,625      | \$14,590,625        | \$14,590,625     |               |                                                                   |                    |                 |                         |           |

#### Footnotes:

- (1) The previous bond issue was refunded and expanded on 7/8/21.
- (2) Most issuance costs were paid at bond closing
   (3) School/gym construction is complete, but the General Fund had to pick up several facility expenditures. \$0 remaining in construction fund at 6/30/24.

Quarterly Financial Summary Facility Corporation Fund 9/30/2024



**Proceeds** 

Proceeds





■ Budget



# New Summit Charter Academy Adopted Budget Debt Amortization Schedule

| FY | 23/24 |
|----|-------|
|----|-------|

|               |            |               |                    | Dissemination                |                             |                        |                         |                              |                              |                     |
|---------------|------------|---------------|--------------------|------------------------------|-----------------------------|------------------------|-------------------------|------------------------------|------------------------------|---------------------|
| Period Ending | Principal  | Interest      | Total Debt Service | Issuer Annual Fee<br>(CECFA) | Trustee Annual<br>Fee (UMB) | Annual Fee<