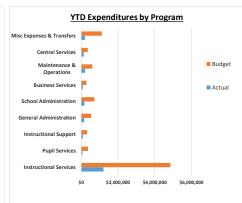

| YTD<br>Actual | Annual<br>Budget | Balance   | Percent<br>Used | FY 23-24<br>1st Quarter |     |
|---------------|------------------|-----------|-----------------|-------------------------|-----|
| Actual        | Buuget           | Dalatice  | USeu            | 1st Quarter             |     |
|               |                  |           |                 |                         |     |
| 644,322       | 2,831,186        | 2,186,864 | 22.76%          | 652,640                 | (5) |
| 254,555       | 986,179          | 731,624   | 25.81%          | 234,050                 | (5) |
| 15,173        | 106,650          | 91,477    | 14.23%          | 0                       |     |
| 106,677       | 392,649          | 285,972   | 27.17%          | 100,612                 | (5) |
| 122,568       | 212,060          | 89,492    | 57.80%          | 158,055                 | (5) |
| 62,939        | 102,000          | 39,061    | 61.70%          | 0                       |     |
| 1,740         | 209,500          | 207,760   | 0.83%           | 150                     |     |
| 1,207,974     | 4,840,224        | 3,632,250 | 24.96%          | 1,145,507               | (5) |
|               |                  |           |                 |                         |     |

3

Statement of Revenues and Expenditures General, Grants & Student Activity Funds 9/30/2024

|                                    | QTD             | QTD       |          | Percent | YTD             | Annual                                |                                                | Percent | FY 23-24           |           |
|------------------------------------|-----------------|-----------|----------|---------|-----------------|---------------------------------------|------------------------------------------------|---------|--------------------|-----------|
|                                    | Actual          | Budget    | Variance | Used    | Actual          | Budget                                | Balance                                        | Used    | 1st Quarter        | Footnotes |
| Maintenance & Operations (26)      |                 |           |          |         |                 |                                       |                                                |         |                    |           |
| Salaries                           | 26,518          | 10,500    | (16,018) | 252.55% | 26,518          | 42,000                                | 15,482                                         | 63.14%  | 27,912             | (9)       |
| Employee Benefits                  | 8,715           | 3,767     | (4,948)  | 231.34% | 8,715           | 15,069                                | 6,354                                          | 57.83%  | 8,879              | (9)       |
| Purchased Services                 | 1,118           | 5,000     | 3,882    | 22.36%  | 1,118           | 20,000                                | 18,882                                         | 5.59%   | 1,703              |           |
| Other Purch. Services              | 169,931         | 101,250   | (68,681) | 167.83% | 169,931         | 405,000                               | 235,069                                        | 41.96%  | 59,246             |           |
| Supplies & Materials               | 7,703           | 7,750     | 47       | 99.39%  | 7,703           | 31,000                                | 23,297                                         | 24.85%  | 16,987             | (9)       |
| Capital Outlay                     | 178             | 22,698    | 22,520   | 0.78%   | 178             | 90,792                                | 90,614                                         | 0.20%   | 6,950              |           |
| Other Expenditures                 | 0               | 0         | 0        | N/A     | 0               | 0                                     | 0                                              | N/A     | 0                  |           |
| Total Maintenance & Operations     | 214,163         | 150,965   | (63,198) | 141.86% | 214,163         | 603,861                               | 389,698                                        | 35.47%  | 121,677            | (9)       |
| Central Services (28)              |                 |           |          |         |                 |                                       |                                                |         |                    |           |
| Salaries                           | 11.708          | 21,886    | 10,178   | 53.50%  | 11,708          | 87,543                                | 75,835                                         | 13.37%  | 9.617              |           |
| Employee Benefits                  | 4,270           | 7,737     | 3,467    | 55.19%  | 4,270           | 30,947                                | 26,677                                         | 13.80%  | 3,419              |           |
| Purchased Services                 | 24,486          | 31,250    | 6.764    | 78.36%  | 24,486          | 125,000                               | 100,514                                        | 19.59%  | 21,103             | (10)      |
| Other Purch, Services              | 91,376          | 27,250    | (64,126) | 335.32% | 91,376          | 109,000                               | 17,624                                         | 83.83%  | 77,732             | (10)      |
| Supplies & Materials               | 0               | 0         | 0        | N/A     | 0               | 0                                     | 0                                              | N/A     | 0                  | (12)      |
| Capital Outlay                     | 0               | 0         | 0        | N/A     | 0               | 0                                     | 0                                              | N/A     | 0                  |           |
| Other Expenditures                 | 0               | 0         | 0        | N/A     | 0               | 0                                     | 0                                              | N/A     | 0                  |           |
| Total Central Services             | 131,840         | 88,123    | (43,718) | 149.61% | 131,840         | 352,490                               | 220,650                                        | 37.40%  | 111,871            | (10)      |
|                                    | ,               | ,         | , , ,    |         | Ź               | · · · · · · · · · · · · · · · · · · · | <u>,                                      </u> |         | ,                  | , ,       |
| Community Services (33)            |                 |           |          |         |                 |                                       |                                                |         |                    |           |
| Salaries                           | 0               | 0         | 0        | N/A     | 0               | 0                                     | 0                                              | N/A     | 0                  |           |
| Employee Benefits                  | 0               | 0         | 0        | N/A     | 0               | 0                                     | 0                                              | N/A     | 0                  |           |
| Purchased Services                 | 0               | 0         | 0        | N/A     | 0               | 0                                     | 0                                              | N/A     | 0                  |           |
| Other Purch. Services              | 0               | 0         | 0        | N/A     | 0               | 0                                     | 0                                              | N/A     | 0                  |           |
| Supplies & Materials               | 0               | 0         | 0        | N/A     | 0               | 0                                     | 0                                              | N/A     | 0                  |           |
| Capital Outlay                     | 0               | 0         | 0        | N/A     | 0               | 0                                     | 0                                              | N/A     | 0                  |           |
| Other Expenditures                 | 0               | 0         | 0        | N/A     | 0               | 0                                     | 0                                              | N/A     | 0                  |           |
| Total Community Services           | 0               | 0         | 0        | N/A     | 0               | 0                                     | 0_                                             | N/A     | 0                  |           |
| Other Expenditures & Contingencies |                 |           |          |         |                 |                                       |                                                |         |                    |           |
| Purchased Services                 | 0               | 0         | 0        | N/A     | 0               | 0                                     | 0                                              | N/A     | 0                  |           |
| Other Purch. Services              | 0               | 0         | 0        | N/A     | ŏ               | 0                                     | 0                                              | N/A     | ١                  |           |
| Supplies & Materials               | 0               | 0         | 0        | N/A     |                 | 0                                     | 0                                              | N/A     | 0                  |           |
| GF Reserves & Contingencies        | 0               | 0         | 0        | N/A     | ŏ               | 0                                     | 0                                              | N/A     | 0                  |           |
| Transfers to Other Funds           | 200,482         | 280,750   | 80,268   | 71.41%  | 200,482         | 1,123,000                             | 922,518                                        | 17.85%  | 230,972            |           |
| Total Transfers & Contingencies    | 200,482         | 280,750   | 80,268   | 71.41%  | 200,482         | 1,123,000                             | 922,518                                        | 17.85%  | 230,972            |           |
| Total Italisies & Contingencies    | 200,402         | 200,730   | 00,200   | 71.4170 | 200,402         | 1,123,000                             | 322,310                                        | 17.05%  | 250,972            |           |
| Total General Fund Expenditures    | 2,314,682       | 2,282,683 | (31,999) | 101.40% | 2,314,682       | 9,130,732                             | 6,816,051                                      | 25.35%  | 2,089,708          | (11)      |
| Revenues Over (under) Expenditures | \$ (162,606) \$ | (45,000)  |          | 361.35% | \$ (162,606) \$ | 2,190,127                             |                                                | N/A     | \$27,375           | (12)      |
|                                    | . (,)           | (12,220)  |          |         | . (132,300) ¥   | _,,                                   |                                                |         | <del>+=:,510</del> | ( /       |