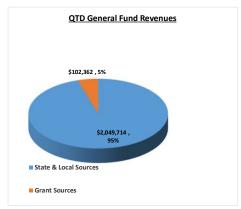

|                                       | QTD       | QTD       |          | Percent |
|---------------------------------------|-----------|-----------|----------|---------|
|                                       | Actual    | Budget    | Variance | Used    |
| venues                                |           |           |          |         |
| State & Local Sources                 |           |           |          |         |
| Per-Pupil Operating Revenue           | 1,714,618 | 1,771,172 | (56,554) | 96.81%  |
| Mill Levy Override                    | 160,733   | 165,323   | (4,590)  | 97.22%  |
| Student Activities & Fees             | 59,309    | 21,804    | 37,505   | 272.01% |
| PreSchool Tuition                     | 70,018    | 85,000    | (14,982) | 82.37%  |
| Other Revenue                         | 45,036    | 44,250    | 786      | 101.78% |
| Total Local Sources                   | 2,049,714 | 2,087,548 | (37,834) | 98.19%  |
| Grant Sources                         |           |           |          |         |
| State ECEA (Special Education/GT)     | 18,122    | 19,000    | (878)    | 95.38%  |
| State ELL (English Language Learners) | 1,624     | 750       | 874      | 216.53% |
| State Charter Capital Constr Funds    | 61,862    | 62,951    | (1,089)  | 98.27%  |
| Other State Grants                    | 0         | 50,000    | (50,000) | 0.00%   |
| Federal Grants - IDEA. Title II       | 16,104    | 17,435    | (1,331)  | 92.37%  |
| Federal Impact Aid (PL 874)           | 4,650     | 0         | 4,650    | N/A     |
| Total Grant Sources                   | 102,362   | 150,136   | (47,774) | 68.18%  |
| Total Revenues                        | 2,152,076 | 2,237,684 | (85,608) | 96.17%  |