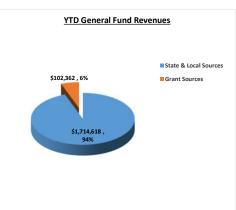

| YTD       | Annual      | Relence     | Percent | FY 23-24    | Faatnataa |
|-----------|-------------|-------------|---------|-------------|-----------|
| Actual    | Budget      | Balance     | Used    | 1st Quarter | Footnotes |
|           |             |             |         |             |           |
|           |             |             |         |             |           |
| 1,714,618 | 7,084,686   | (5,370,068) | 24.20%  | 1,685,073   | (1) & (2) |
| 160,733   | 661,290     | (500,557)   | 24.31%  | 171,128     | . , . ,   |
| 59,309    | 87,215      | (27,906)    | 68.00%  | 42,273      |           |
| 70,018    | 340,000     | (269,982)   | 20.59%  | 68,017      | (3)       |
| 45,036    | 177,000     | (131,964)   | 25.44%  | 52,113      |           |
| 2,049,714 | 8,350,191   | (6,300,477) | 24.55%  | 2,018,604   |           |
|           |             |             |         |             |           |
|           |             |             |         |             |           |
| 18,122    | 76,000      | (57,878)    | 23.84%  | 14,642      |           |
| 1,624     | 3,000       | (1,376)     | 54.13%  | 1,624       |           |
| 61,862    | 251,803     | (189,941)   | 24.57%  | 62,951      |           |
| 0         | 200,000     | (200,000)   | 0.00%   | 0           |           |
| 16,104    | 69,740      | (53,636)    | 23.09%  | 14,612      |           |
| 4,650     | 0           | 4,650       | N/A     | 4,650       |           |
| 102,362   | 600,543     | (498,181)   | 17.04%  | 98,479      |           |
|           |             |             |         |             |           |
| 2,152,076 | 8,950,734 _ | (6,798,658) | 24.04%  | \$2,117,083 | (4)       |
|           |             | <u> </u>    |         |             |           |
| _         | 2,370,125   |             |         |             |           |
| _         | 11,320,859  |             |         |             |           |