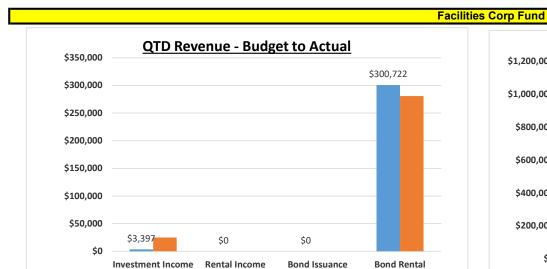

|                                                                   |                    |                 |                         |           |
| 2019 Escrow Account                       | =             | \$14,590,625      | \$14,590,625        | \$14,590,625     |               |                                                                   |                    |                 |                         |           |

#### Footnotes:

- (1) The previous bond issue was refunded and expanded on 7/8/21.
- (2) Most issuance costs were paid at bond closing
   (3) School/gym construction is complete, but the General Fund had to pick up several facility expenditures. \$0 remaining in construction fund at 6/30/24.

Quarterly Financial Summary Facility Corporation Fund 9/30/2024



**Proceeds** 

Proceeds





■ Budget



# New Summit Charter Academy Adopted Budget Debt Amortization Schedule

| FY | 23/24 |
|----|-------|
|----|-------|

|               |            |               |                    | Dissemination                |                             |                        |                         |                              |                              |                     |
|---------------|------------|---------------|--------------------|------------------------------|-----------------------------|------------------------|-------------------------|------------------------------|------------------------------|---------------------|
| Period Ending | Principal  | Interest      | Total Debt Service | Issuer Annual Fee<br>(CECFA) | Trustee Annu