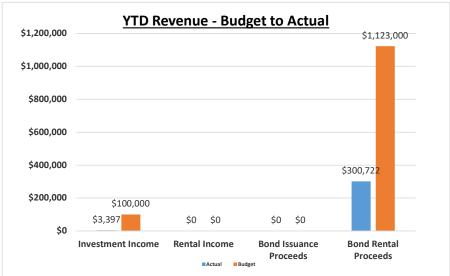

|                    |                 |                         |           |
| 2019 Escrow Account                       | =             | \$14,590,625      | \$14,590,625        | \$14,590,625     |               |                                                                   |                    |                 |                         |           |

#### Footnotes:

- (1) The previous bond issue was refunded and expanded on 7/8/21.
- (2) Most issuance costs were paid at bond closing
   (3) School/gym construction is complete, but the General Fund had to pick up several facility expenditures. \$0 remaining in construction fund at 6/30/24.

Quarterly Financial Summary Facility Corporation Fund 9/30/2024



**Proceeds** 

Proceeds





■ Budget



# New Summit Charter Academy Adopted Budget Debt Amortization Schedule

| FY | 23/24 |
|----|-------|
|----|-------|

|               |            |               |                    | Dissemination                |                             |                        |                         |                              |                              |                     |
|---------------|------------|---------------|--------------------|------------------------------|-----------------------------|------------------------|-------------------------|------------------------------|------------------------------|---------------------|
| Period Ending | Principal  | Interest      | Total Debt Service | Issuer Annual Fee<br>(CECFA) | Trustee Annual<br>Fee (UMB) | Annual Fe