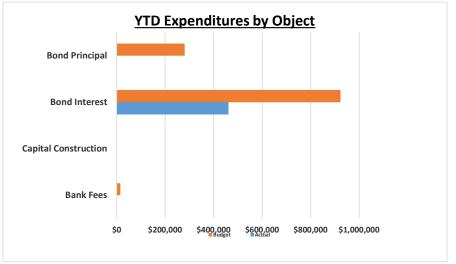

|                    |                 |                         |           |
| 2019 Escrow Account                       | =             | \$14,590,625      | \$14,590,625        | \$14,590,625     |               |                                                                   |                    |                 |                         |           |

#### Footnotes:

- (1) The previous bond issue was refunded and expanded on 7/8/21.
- (2) Most issuance costs were paid at bond closing
   (3) School/gym construction is complete, but the General Fund had to pick up several facility expenditures. \$0 remaining in construction fund at 6/30/24.

Quarterly Financial Summary Facility Corporation Fund 9/30/2024



**Proceeds** 

Proceeds





■ Budget



# New Summit Charter Academy Adopted Budget Debt Amortization Schedule

| FY | 23/24 |
|----|-------|
|----|-------|

|               |            |               |                    | Dissemination                |                             |                        |                         |                              |                              |                     |
|---------------|------------|---------------|--------------------|------------------------------|-----------------------------|------------------------|-------------------------|------------------------------|------------------------------|---------------------|
| Period Ending | Principal  | Interest      | Total Debt Service | Issuer Annual Fee<br>(CECFA) | Trustee Annual<br>Fee (UMB) | Annual Fee<br>(Choice)